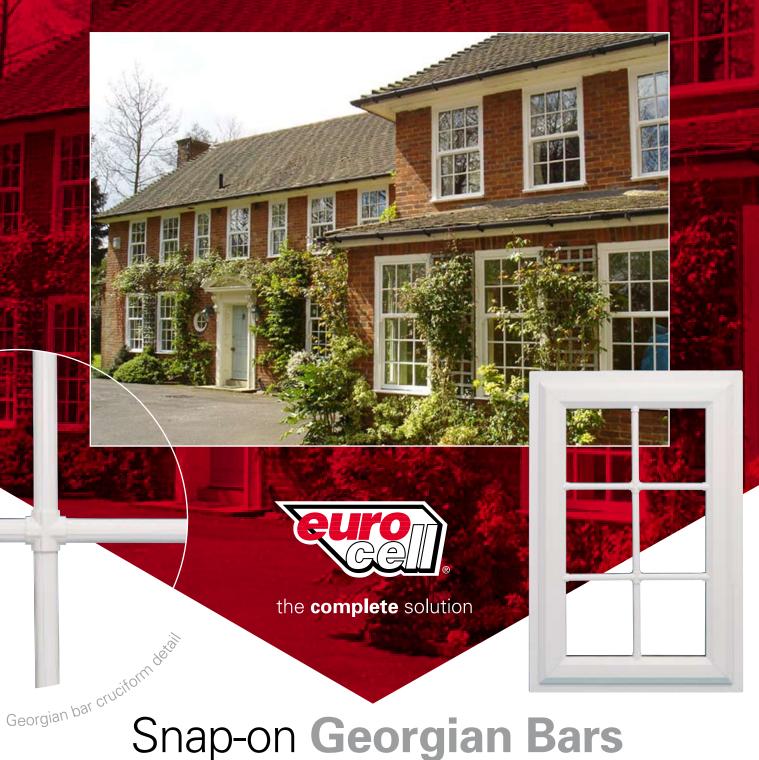

## Our Georgian bars are a snap to use

Snap-on Georgian Bars

- External and Internal Georgian bars, that snap in place, giving a more authentic look than 'in-unit' alternatives
  - Reduce production time Fast, efficient installation on site if required No adhesive tape required
    - An easy up-sell to consumers, and a good way to get ahead in the new build market
  - Dedicated end cap and cruciform mouldings enable you to square cut the bars and simply snap into place
    - •Asthetically pleasing ovolo detail to the bar and end caps suits both old and new installations
      - Available in woodgrain finishes as well as white