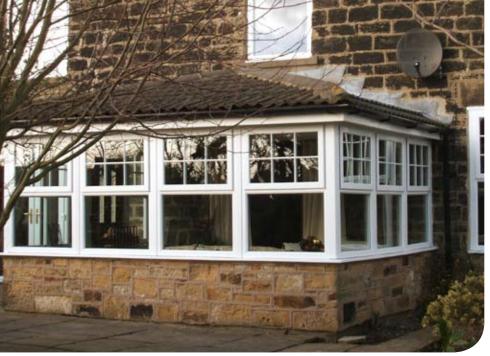

## Our Georgian bars are a snap to use

Snap-on Georgian Bars

- External and Internal Georgian bars, that snap in place, giving a more authentic look than 'in-unit' alternatives
  - Reduce production time Fast, efficient installation on site if required No adhesive tape required
    - An easy up-sell to consumers, and a good way to get ahead in the new build market
  - Dedicated end cap and cruciform mouldings enable you to square cut the bars and simply snap into place
    - •Asthetically pleasing ovolo detail to the bar and end caps suits both old and new installations
      - Available in woodgrain finishes as well as white