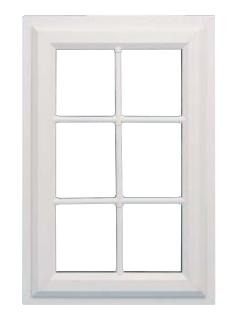

## Our Georgian bars are a snap to use

Snap-on Georgian Bars

- External and Internal Georgian bars, that snap in place, giving a more authentic look than 'in-unit' alternatives
  - Reduce production time Fast, efficient installation on site if required No adhesive tape required
    - An easy up-sell to consumers, and a good way to get ahead in the new build market
  - Dedicated end cap and cruciform mouldings enable you to square cut the bars and simply snap into place
    - •Asthetically pleasing ovolo detail to the bar and end caps suits both old and new installations
      - Available in woodgrain finishes as well as white