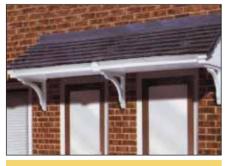

## **Bracket Options**

Over the years, bracket designs have evolved to match the canopy. The illustrations on this page are only a suggestion and the choice is yours. Brackets are available in white or brown smooth GRP.