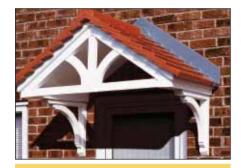

## **Bracket Options**

Over the years, bracket designs have evolved to match the canopy. The illustrations on this page are only a suggestion and the choice is yours. Brackets are available in white or brown smooth GRP.