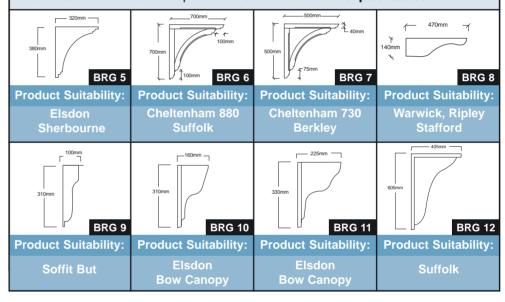

## **Bracket Options**

Over the years, bracket designs have evolved to match the canopy. The illustrations on this page are only a suggestion and the choice is yours. Brackets are available in white or brown smooth GRP.